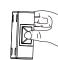

## Paring with controller

1.Press pairing button on receiver for around 3 seconds until the indicator light blinks slowly

2. press the door switch once quickly (release it after pressing, and complete it within 0.5s), then the indicator light is go off and the pairing is successful. After the pairing is completed, the lamp can be turned on when the door is opened and turned off when it is closed.2.