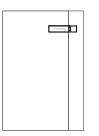

### Installation

1.Remove the double-sided tap on the back

2.Fix the door contact on selected door.

Do not attach to metal security doors as this may affect signal transmission.