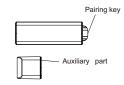

# **Product Parameters**

Dimension: 109\*27\*17 mm

Power Supply: Self-powered(No battery)
Working Frequency: 433MHz
Working Temperature: -20°C~+55°C
Control Distance: 80m (outdoor) 30m (indoor)
Life time: >100,000 times

## Paring with controller

1.Press pairing button on receiver for around 3 seconds until the indicator light blinks slowly

2. press the door switch once quickly (release it after pressing, and complete it within 0.5s), then the indicator light is go off and the pairing is successful. After the pairing is completed, the lamp can be turned on when the door is opened and turned off when it is closed.2.