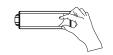

## Paring with controller

1.Press pairing button on receiver for around 3 seconds until the indicator light blinks slowly

2. press the door switch once quickly (release it after pressing, and complete it within 0.5s), then the indicator light is go off and the pairing is successful. After the pairing is completed, the lamp can be turned on when the door is opened and turned off when it is closed.2.

3.Open/close the door quickly.
Pairing will be successful
if the indicator light stops
blinking.

CERTIFICATE INSPECTED