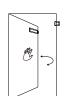

3.Open/close the door quickly.
Pairing will be successful
if the indicator light stops
blinking.

CERTIFICATE INSPECTED