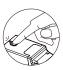

### Installation

1.Remove the double-sided tap on the back

2.Fix the door contact on selected door.

Do not attach to metal security doors as this may affect signal transmission.