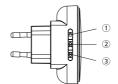

## Key Function

 Volume key: Press this key and the volume will switch between levels 1-4.
 Ringtone selection key +: Press this key to cycle through

and changing the ringtones.
Ringtone selection key -/Pairing button: User for pairing and changing the ringtone to the previous one.

#### Pairing Method

Long press on Ringtone selection key -/Pairing button for 3 seconds, when the indicator flashes slowly, press selected switch to get both units paired. Indicator goes off that means pair succeeds. When receiver change ringtone, transmitter will work synchronously.

#### Silent Mode

When the volume is lowest, it defaults to silent mode.

### Clear Pairing

Hold the Ringtone selection key -/Pairing button for about 12 seconds, the indicator of receiver will flash then goes off, memory is cleared. Repeat the pairing operation if new wireless control is requested.

# Rebuilt Default Setting

Long press volume key for 3 seconds, loose finger when indicator light becomes constant on, now doorbell plays the default ringtone, sound volume come to default.