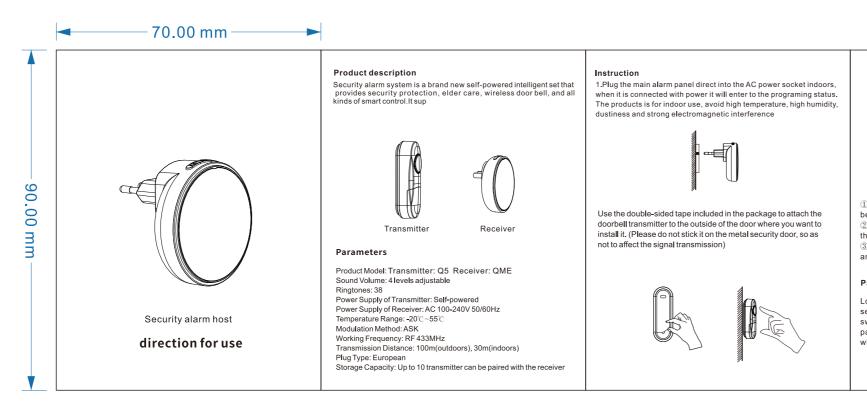

## Key Function



 Volume key: Press this key and the volume will switch between levels 1-4.
 Ringtone selection key +: Press this key to cycle through

and changing the ringtones.
Ringtone selection key -/Pairing button: User for pairing and changing the ringtone to the previous one.

#### Pairing Method

Long press on Ringtone selection key -/Pairing button for 3 seconds, when the indicator flashes slowly, press selected switch to get both units paired. Indicator goes off that means pair succeeds. When receiver change ringtone, transmitter will work synchronously.

#### Silent Mode

When the volume is lowest, it defaults to silent mode.

### Clear Pairing

Hold the Ringtone selection key -/Pairing button for about 12 seconds, the indicator of receiver will flash then goes off, memory