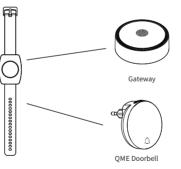

#### Pair with the controller

The W1 series switches need to be paired with the RF doorbell/gateway. The typical pairing method is to press and hold the "pairing key" of doorbell/gateway for about 3 seconds, let go when the indicator light flashes, and then press the button of W1 switch once (do not press quickly or continuously). The indicator light goes off, which means that the pairingis successful. After the pairing is successful, single press the switch button, The receiver sounded an alarm